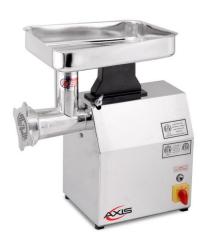

## AX-MG12 AX-MG22 MEAT GRINDER

□ AX-MG12

☐ AX-MG22

Axis meat grinders are intended for heavy duty work in commercial food processing application.

| Model<br>No. | Hub | Productivity<br>(Lbs/hour) | Blade Speed<br>(RPM) | Motor<br>(HP) | Voltage  | Dimensions<br>(Inches) | Weight<br>(Lbs) |
|--------------|-----|----------------------------|----------------------|---------------|----------|------------------------|-----------------|
| AX-MG12      | #12 | 265 Lbs                    | 170 RPM              | 1 HP          | 115/60/1 | 9.8" x 16.1" x 16.1"   | 66 Lbs          |
| AX-MG22      | #22 | 530 Lbs                    | 170 RPM              | 1.5 HP        | 115/60/1 | 11.8" x 19.6" x 19.6"  | 121 Lbs         |