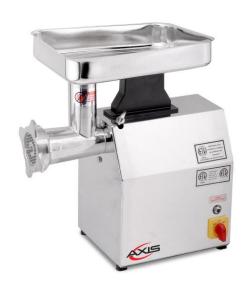

## AX-MG12 AX-MG22 MEAT GRINDER

□ AX-MG12

☐ AX-MG22

Axis meat grinders are intended for heavy duty work in commercial food processing application.

| Model<br>No. | Hub | Productivity<br>(Lbs/hour) | Blade Speed<br>(RPM) | Motor<br>(HP) | Voltage  | Dimensions<br>(Inches) | Weight<br>(Lbs) |
|--------------|-----|----------------------------|----------------------|---------------|----------|------------------------|-----------------|
| AX-MG12      | #12 | 265 Lbs                    | 170 RPM              | 1 HP          | 115/60/1 | 9.8" x 16.1" x 16.1"   | 66 Lbs          |
| AX-MG22      | #22 | 530 Lbs                    | 170 RPM              | 1.5 HP        | 115/60/1 | 11.8" x 19.6" x 19.6"  | 121 Lbs         |