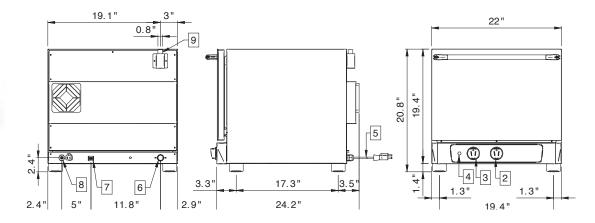

# AX-514

## Half Size Convection Oven Manual controls - 4 shelves

| Manual controls                 | Time, temperature                         |
|---------------------------------|-------------------------------------------|
| Load capacity                   | 4 shelves for half size sheet pans        |
| Fan                             | 1 (2200 rpm)                              |
| Space between shelves           | 3" (75 mm)                                |
| Power requirements              | 2,700 Watts / 208-240 V / 60 / 1          |
|                                 | Oven supplied with power cord and plug    |
| Temperature                     | 86° - 540° F                              |
| <b>Equipped with</b>            | 120 minute timer - Signal at end of cycle |
| Cavity size (inches)            | 18.7" x 15.9" x 12.6" (WxDxH)             |
| <b>Unit dimensions (inches)</b> | 22.05" x 25.48" x 20.85" (WxDxH)          |
| Shipping dimensions             | 23.63" x 26.77" x 21.65" (WxDxH)          |
| (inches)                        |                                           |
| Net / Ship weight               | 69 lb / 75 lb                             |

#### **LINE DRAWINGS**

#### AX-514