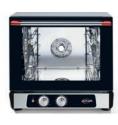

# AX-514

## Half Size Convection Oven Manual controls - 4 shelves

| Manual controls                 | Time, temperature                         |
|---------------------------------|-------------------------------------------|
| Load capacity                   | 4 shelves for half size sheet pans        |
| Fan                             | 1 (2200 rpm)                              |
| Space between shelves           | 3" (75 mm)                                |
| Power requirements              | 2,700 Watts / 208-240 V / 60 / 1          |
|                                 | Oven supplied with power cord and plug    |
| Temperature                     | 86° - 540° F                              |
| <b>Equipped with</b>            | 120 minute timer - Signal at end of cycle |
| Cavity size (inches)            | 18.7" x 15.9" x 12.6" (WxDxH)             |
| <b>Unit dimensions (inches)</b> | 22.05" x 25.48" x 20.85" (WxDxH)          |
| Shipping dimensions             | 23.63" x 26.77" x 21.65" (WxDxH)          |
| (inches)                        |                                           |
| Net / Ship weight               | 69 lb / 75 lb                             |

**Features** 

- Advanced airflow design
- Manual control: 120 minute timer or continuous ON
- Interior halogen light
- Heavy duty stainless steel body construction
- "Cold Door" design with double pane glass
- Reinforced door hinges
- Oven door can support weight limit of 60 lbs.
- Oven cavity is insulated with ultra-high temperature fiberglass insulation
- 4 Stainless steel wire shelves
- Ovens can be staked (kit required)
- Warranty: 2 years parts & 1 year labor exclusive of lights, gaskets and glass

#### AX-514