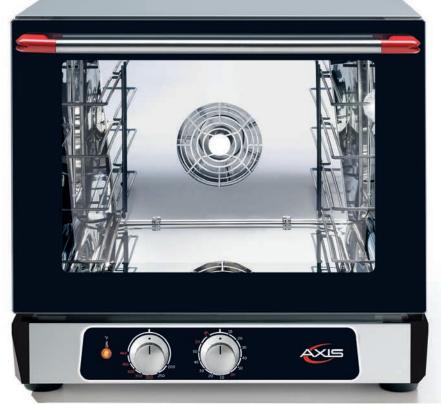

# AX-514

## Half Size Convection Oven Manual controls - 4 shelves

| Manual controls                 | Time, temperature                         |
|---------------------------------|-------------------------------------------|
| Load capacity                   | 4 shelves for half size sheet pans        |
| Fan                             | 1 (2200 rpm)                              |
| Space between shelves           | 3" (75 mm)                                |
| Power requirements              | 2,700 Watts / 208-240 V / 60 / 1          |
|                                 | Oven supplied with power cord and plug    |
| Temperature                     | 86° - 540° F                              |
| <b>Equipped with</b>            | 120 minute timer - Signal at end of cycle |
| Cavity size (inches)            | 18.7" x 15.9" x 12.6" (WxDxH)             |
| <b>Unit dimensions (inches)</b> | 22.05" x 25.48" x 20.85" (WxDxH)          |
| Shipping dimensions             | 23.63" x 26.77" x 21.65" (WxDxH)          |
| (inches)                        |                                           |
| Net / Ship weight               | 69 lb / 75 lb                             |

**Features** 

- Advanced airflow design
- Manual control: 120 minute timer or continuous ON
- Interior halogen light
- Heavy duty stainless steel body construction
- "Cold Door" design with double pane glass
- Reinforced door hinges
- Oven door can support weight limit of 60 lbs.
- Oven cavity is insulated with ultra-high temperature fiberglass insulation
- 4 Stainless steel wire shelves
- Ovens can be staked (kit required)
- Warranty: 2 years parts & 1 year labor exclusive of lights, gaskets and glass