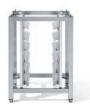

### AX-501 OVEN STAND SHIP WT: 43 lbs

- HD stand with tray slides for half size sheet pans
- Dimensions: 23.30" x 20.87" x 31.50"
- Accommodates any "5" series ovens