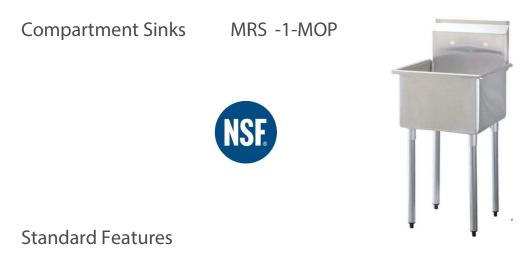

## Spec Sheet

(unit : inch)

| Model     | Ga. | Bowl Size      | Length | Depth  | Height | Leg    | Net Weight |
|-----------|-----|----------------|--------|--------|--------|--------|------------|
|           |     | (L* x D* x H*) | (L)    | (D)    | (H)    | (A)    | (lbs.)     |
| MRS-1-MOP | 18  | 18x18x13       | 21     | 21 1/2 | 44 1/2 | 20 1/2 | 30         |