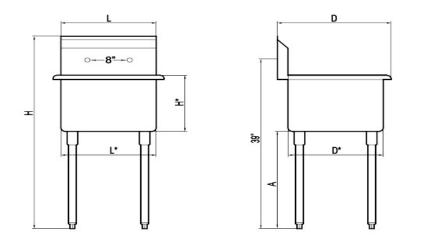

## Spec Sheet

(unit : inch)

| Model     | Ga. | Bowl Size      | Length | Depth  | Height | Leg    | Net Weight |
|-----------|-----|----------------|--------|--------|--------|--------|------------|
|           |     | (L* x D* x H*) | (L)    | (D)    | (H)    | (A)    | (lbs.)     |
| MRS-1-MOP | 18  | 18x18x13       | 21     | 21 1/2 | 44 1/2 | 20 1/2 | 30         |