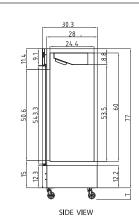

# Glass door Merchandiser-Freezer Series

**MCF8703** 

Don't forget to leave me some room to breath.

| [ | »r/ | 7  |
|---|-----|----|
|   |     | ), |
| - | 1   | /  |
|   |     |    |

Model **MCF8703** Exterior Interior Packing Gross Voltage AMPS Shelf QTY Net Weight(lbs) Weight(lbs) (v/hz/ph) Dimensions Dimensions Dimensions 54.4×31.5×83.5 49.7×25.2×60 56.1×33.1×85 8 485 507 9.6 Power Refrigerant Defrost Compressor Consumption (kw/24h) Power (W) Capacity(Cu.Ft.) 115/60/1 Refrigerant Power(hp) Amount (oz) Power(w) 950 15 3/4 47.1 19.4 R-404a 800