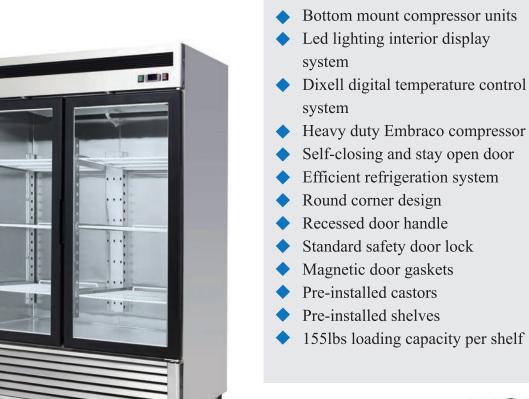

**Two door freezer** 

**MCF8703** 

Avera

# Glass door Merchandiser-Freezer Series

**MCF8703** 

Don't forget to leave me some room to breath.

| [ | »r/ | 7  |
|---|-----|----|
|   |     | ), |
| - | 1   | /  |
|   |     |    |

Model **MCF8703** Exterior Interior Packing Gross Voltage AMPS Shelf QTY Net Weight(lbs) Weight(lbs) (v/hz/ph) Dimensions Dimensions Dimensions 54.4×31.5×83.5 49.7×25.2×60 56.1×33.1×85 8 485 507 9.6 Power Refrigerant Defrost Compressor Consumption (kw/24h) Power (W) Capacity(Cu.Ft.) 115/60/1 Refrigerant Power(hp) Amount (oz) Power(w) 950 15 3/4 47.1 19.4 R-404a 800